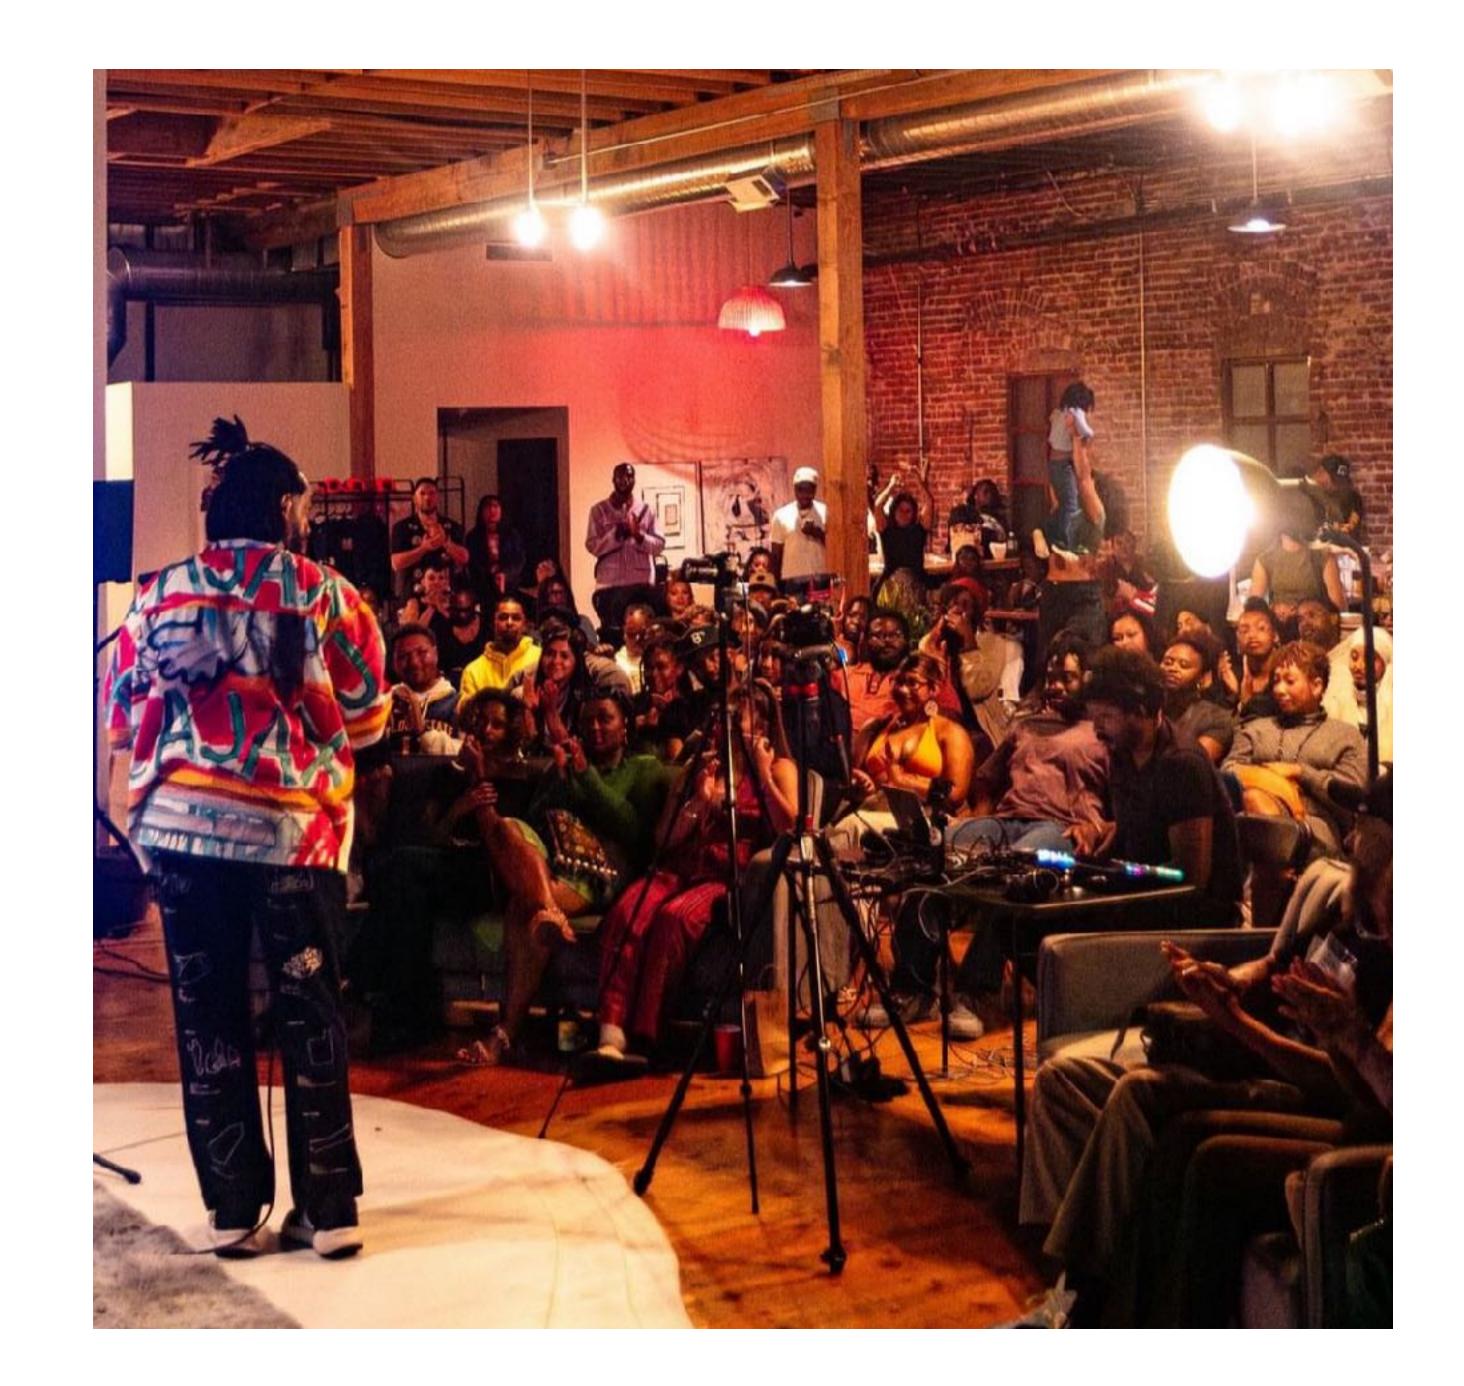

The collective calls The Guild home, creating a vibrant day-to-day creative environment and a steady flow of incredible events, like the BAMP Art Clash, Holy Ground Comedy, and many more!

BREAKING NEWS

## LANGSTYN AVERY RETURNS WITH HIT SHOW, HOLY GROUND COMEDY

Holy Ground Comedy is a must-see comedy show hosted Langstyn Avery in the heart of Downtown Oakland. Known for its lineup of diverse talented comedians, the show offers a variety of styles and humor that never Disappoint. This Friday is a special showcase as Langstyn will be celebrating his birthday.

## AN IMMACULATE CURATION OF LOCAL TALENT AND ENTERTAINMENT

Being the first edition at the new Wolfe Pack Studios, guests can look forward to the cozy, spacious, high class atmosphere at 1308. Whether you're a local or just visiting the Bay Area, Holy Ground Comedy provides a unique and entertaining experience. Join Langstyn and his team for a night of laughter, community, and top notch live entertainment.