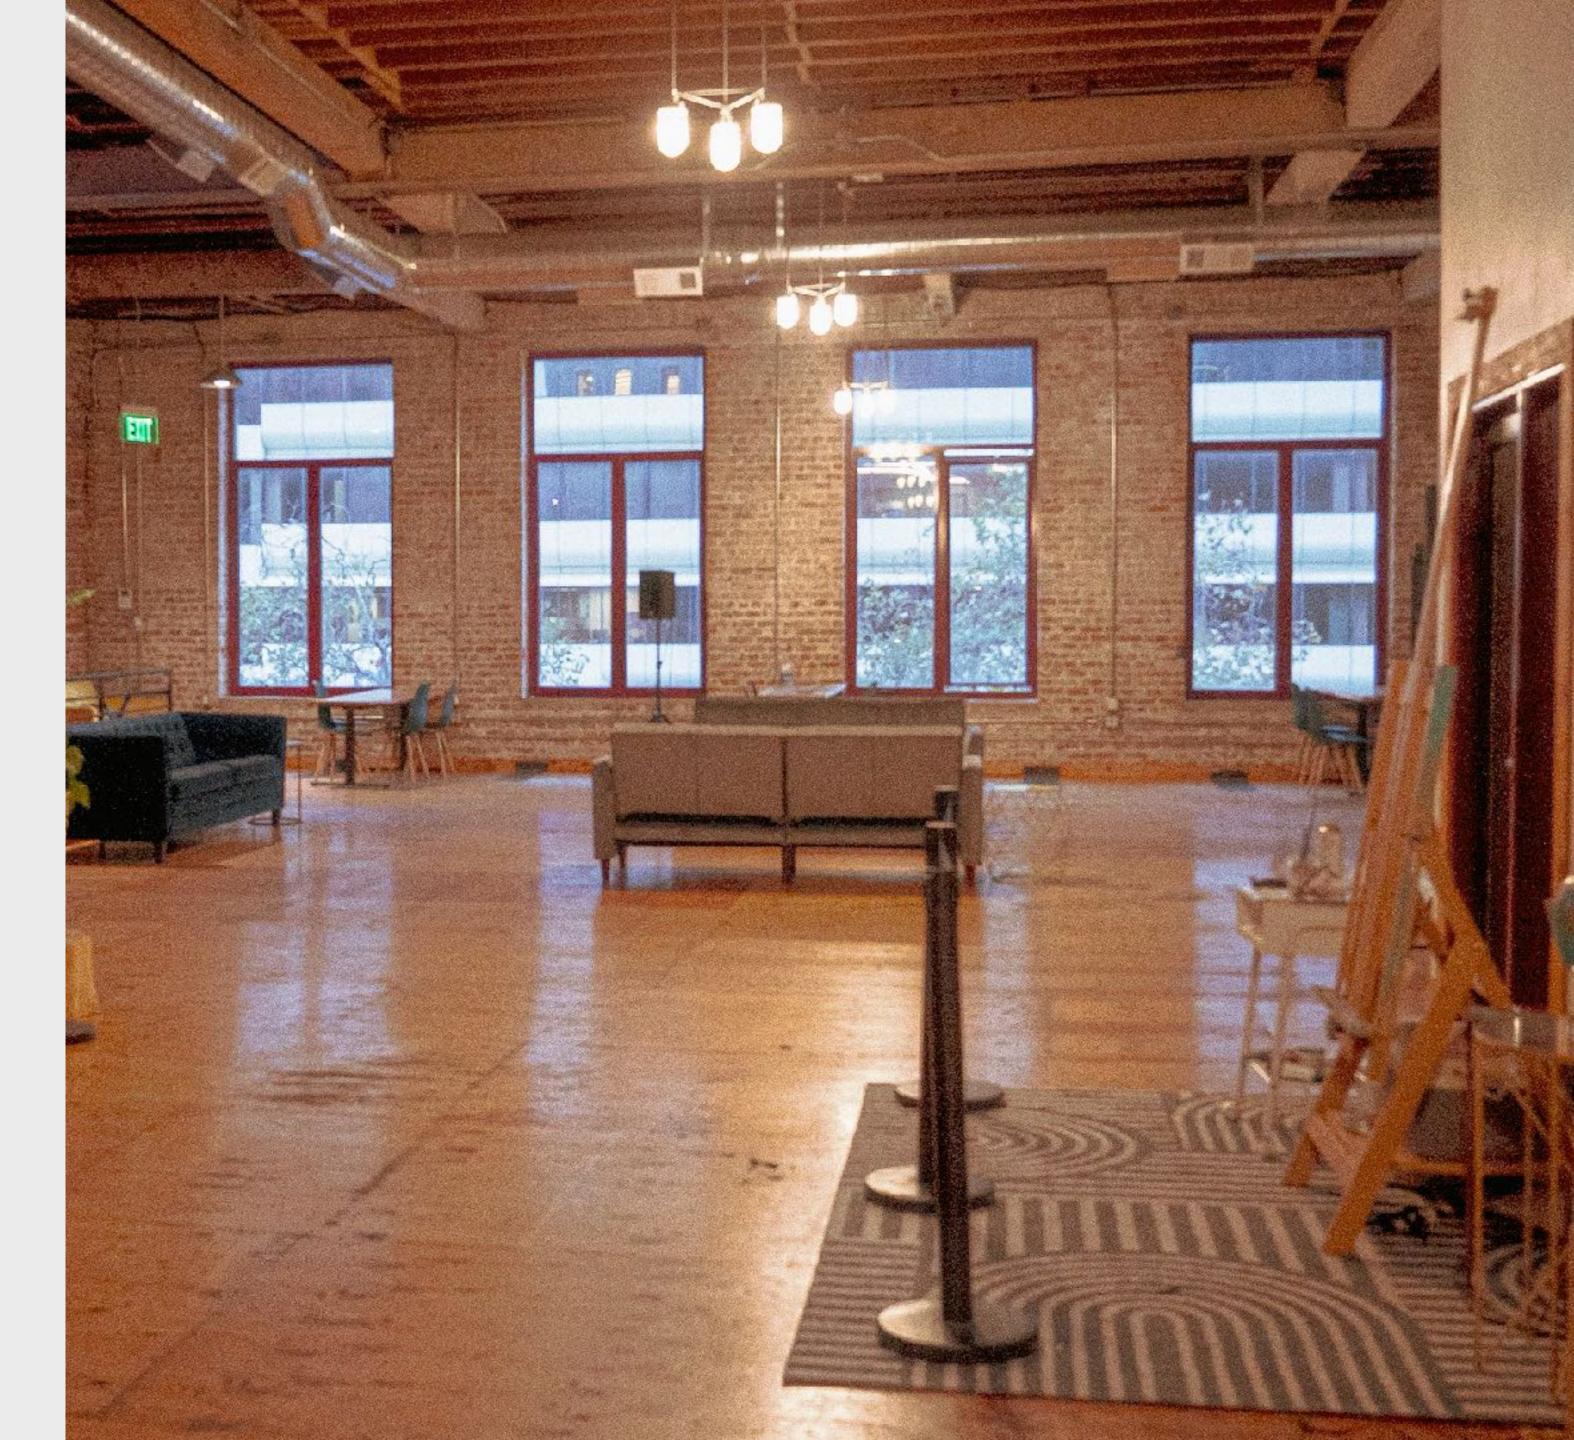

### **EVENTS.**

A massive event space with seating, sound system, modular open floor plan accommodating any type of event.