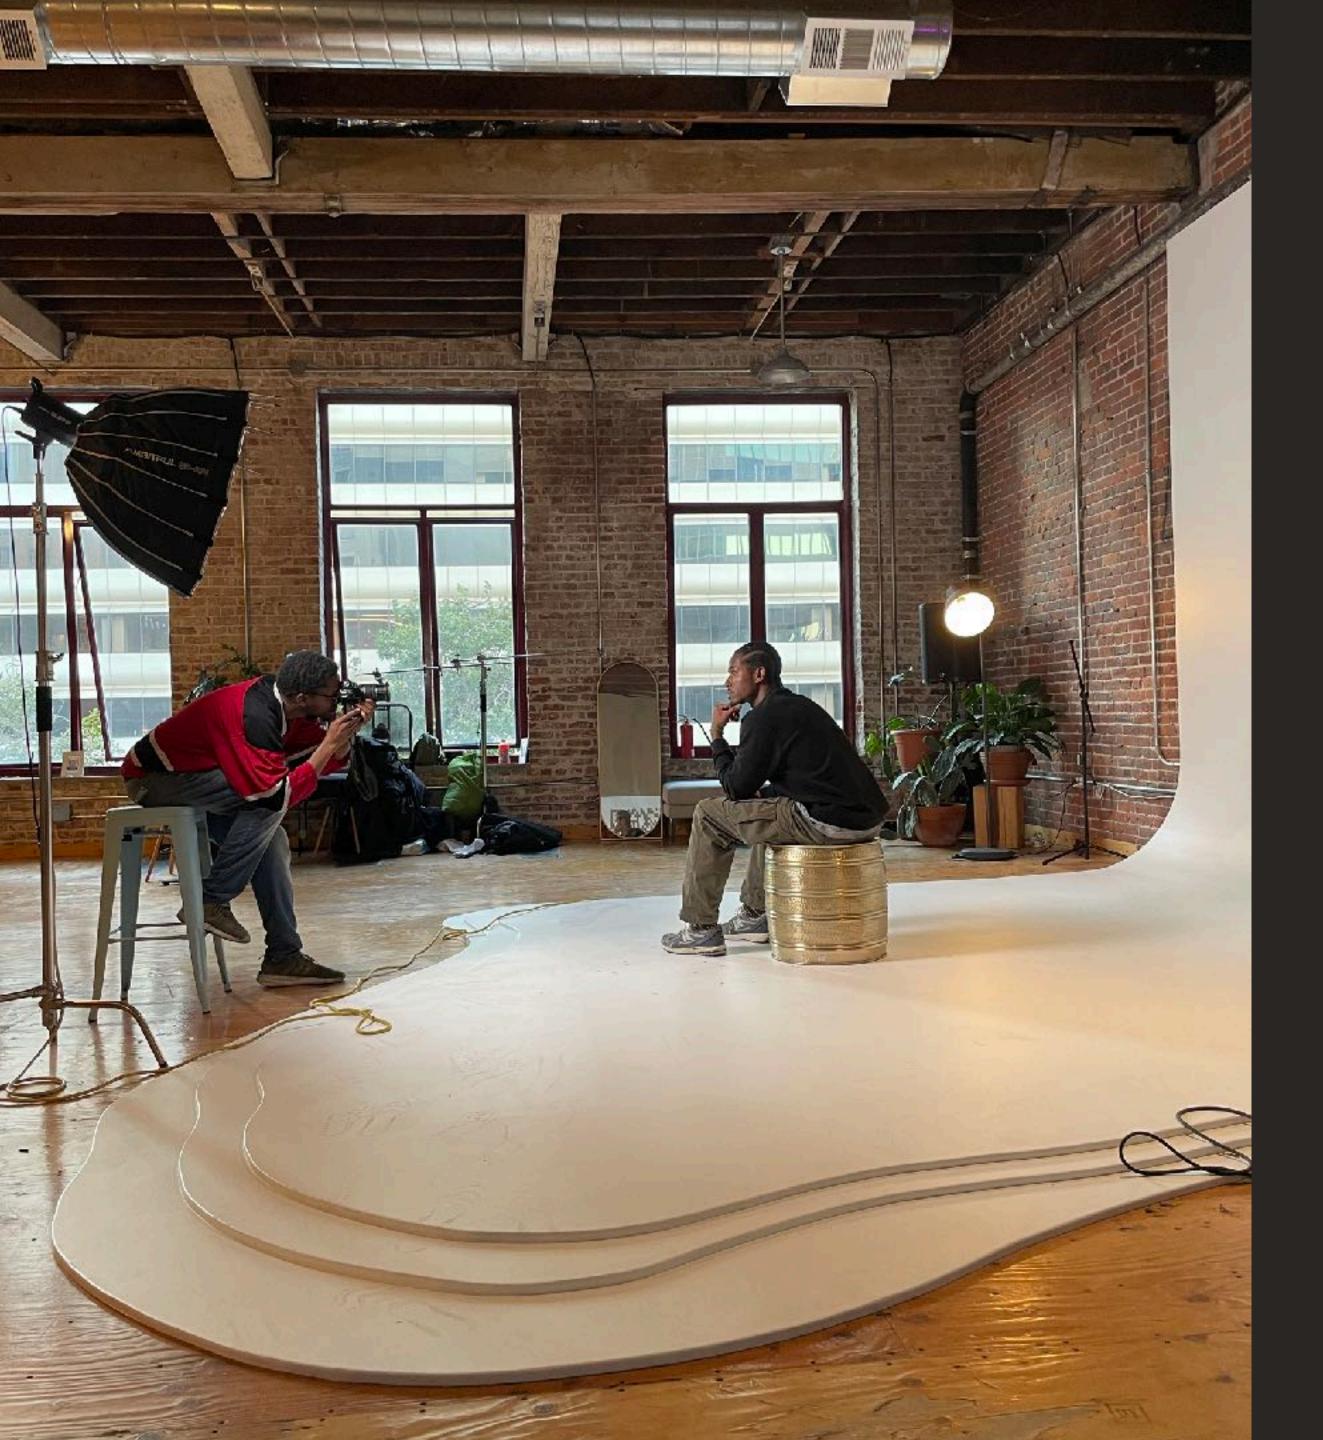

### CYCLORAMA WALL.

One of a kind sculpted Cyc wall. Shoot your photos, product shoots, head shots, shoot video content or use it as a stage in your next event,