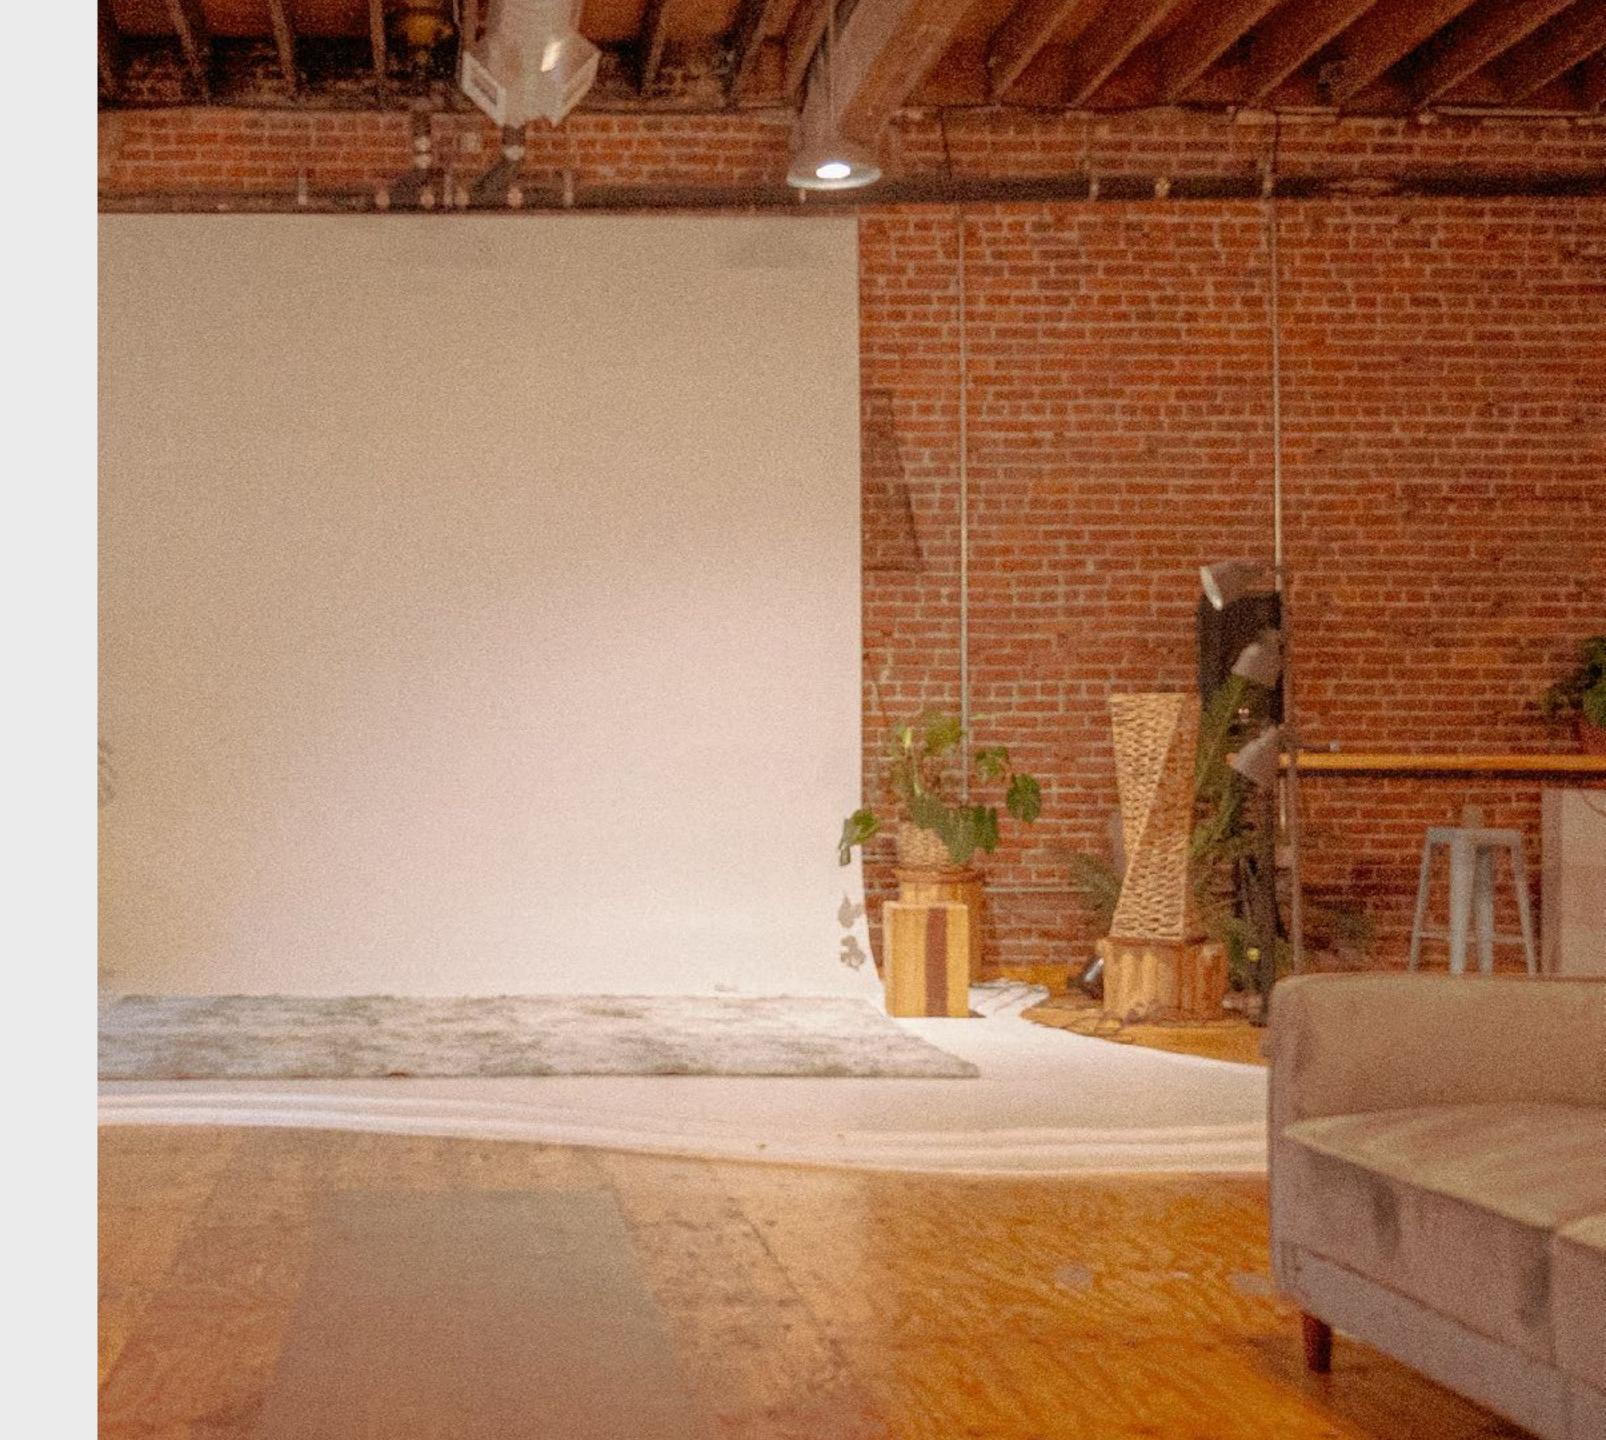

### CYCLORAMA WALL.

One of a kind sculpted Cyc wall. Shoot your photos, product shoots, head shots, shoot video content or use it as a stage in your next event,