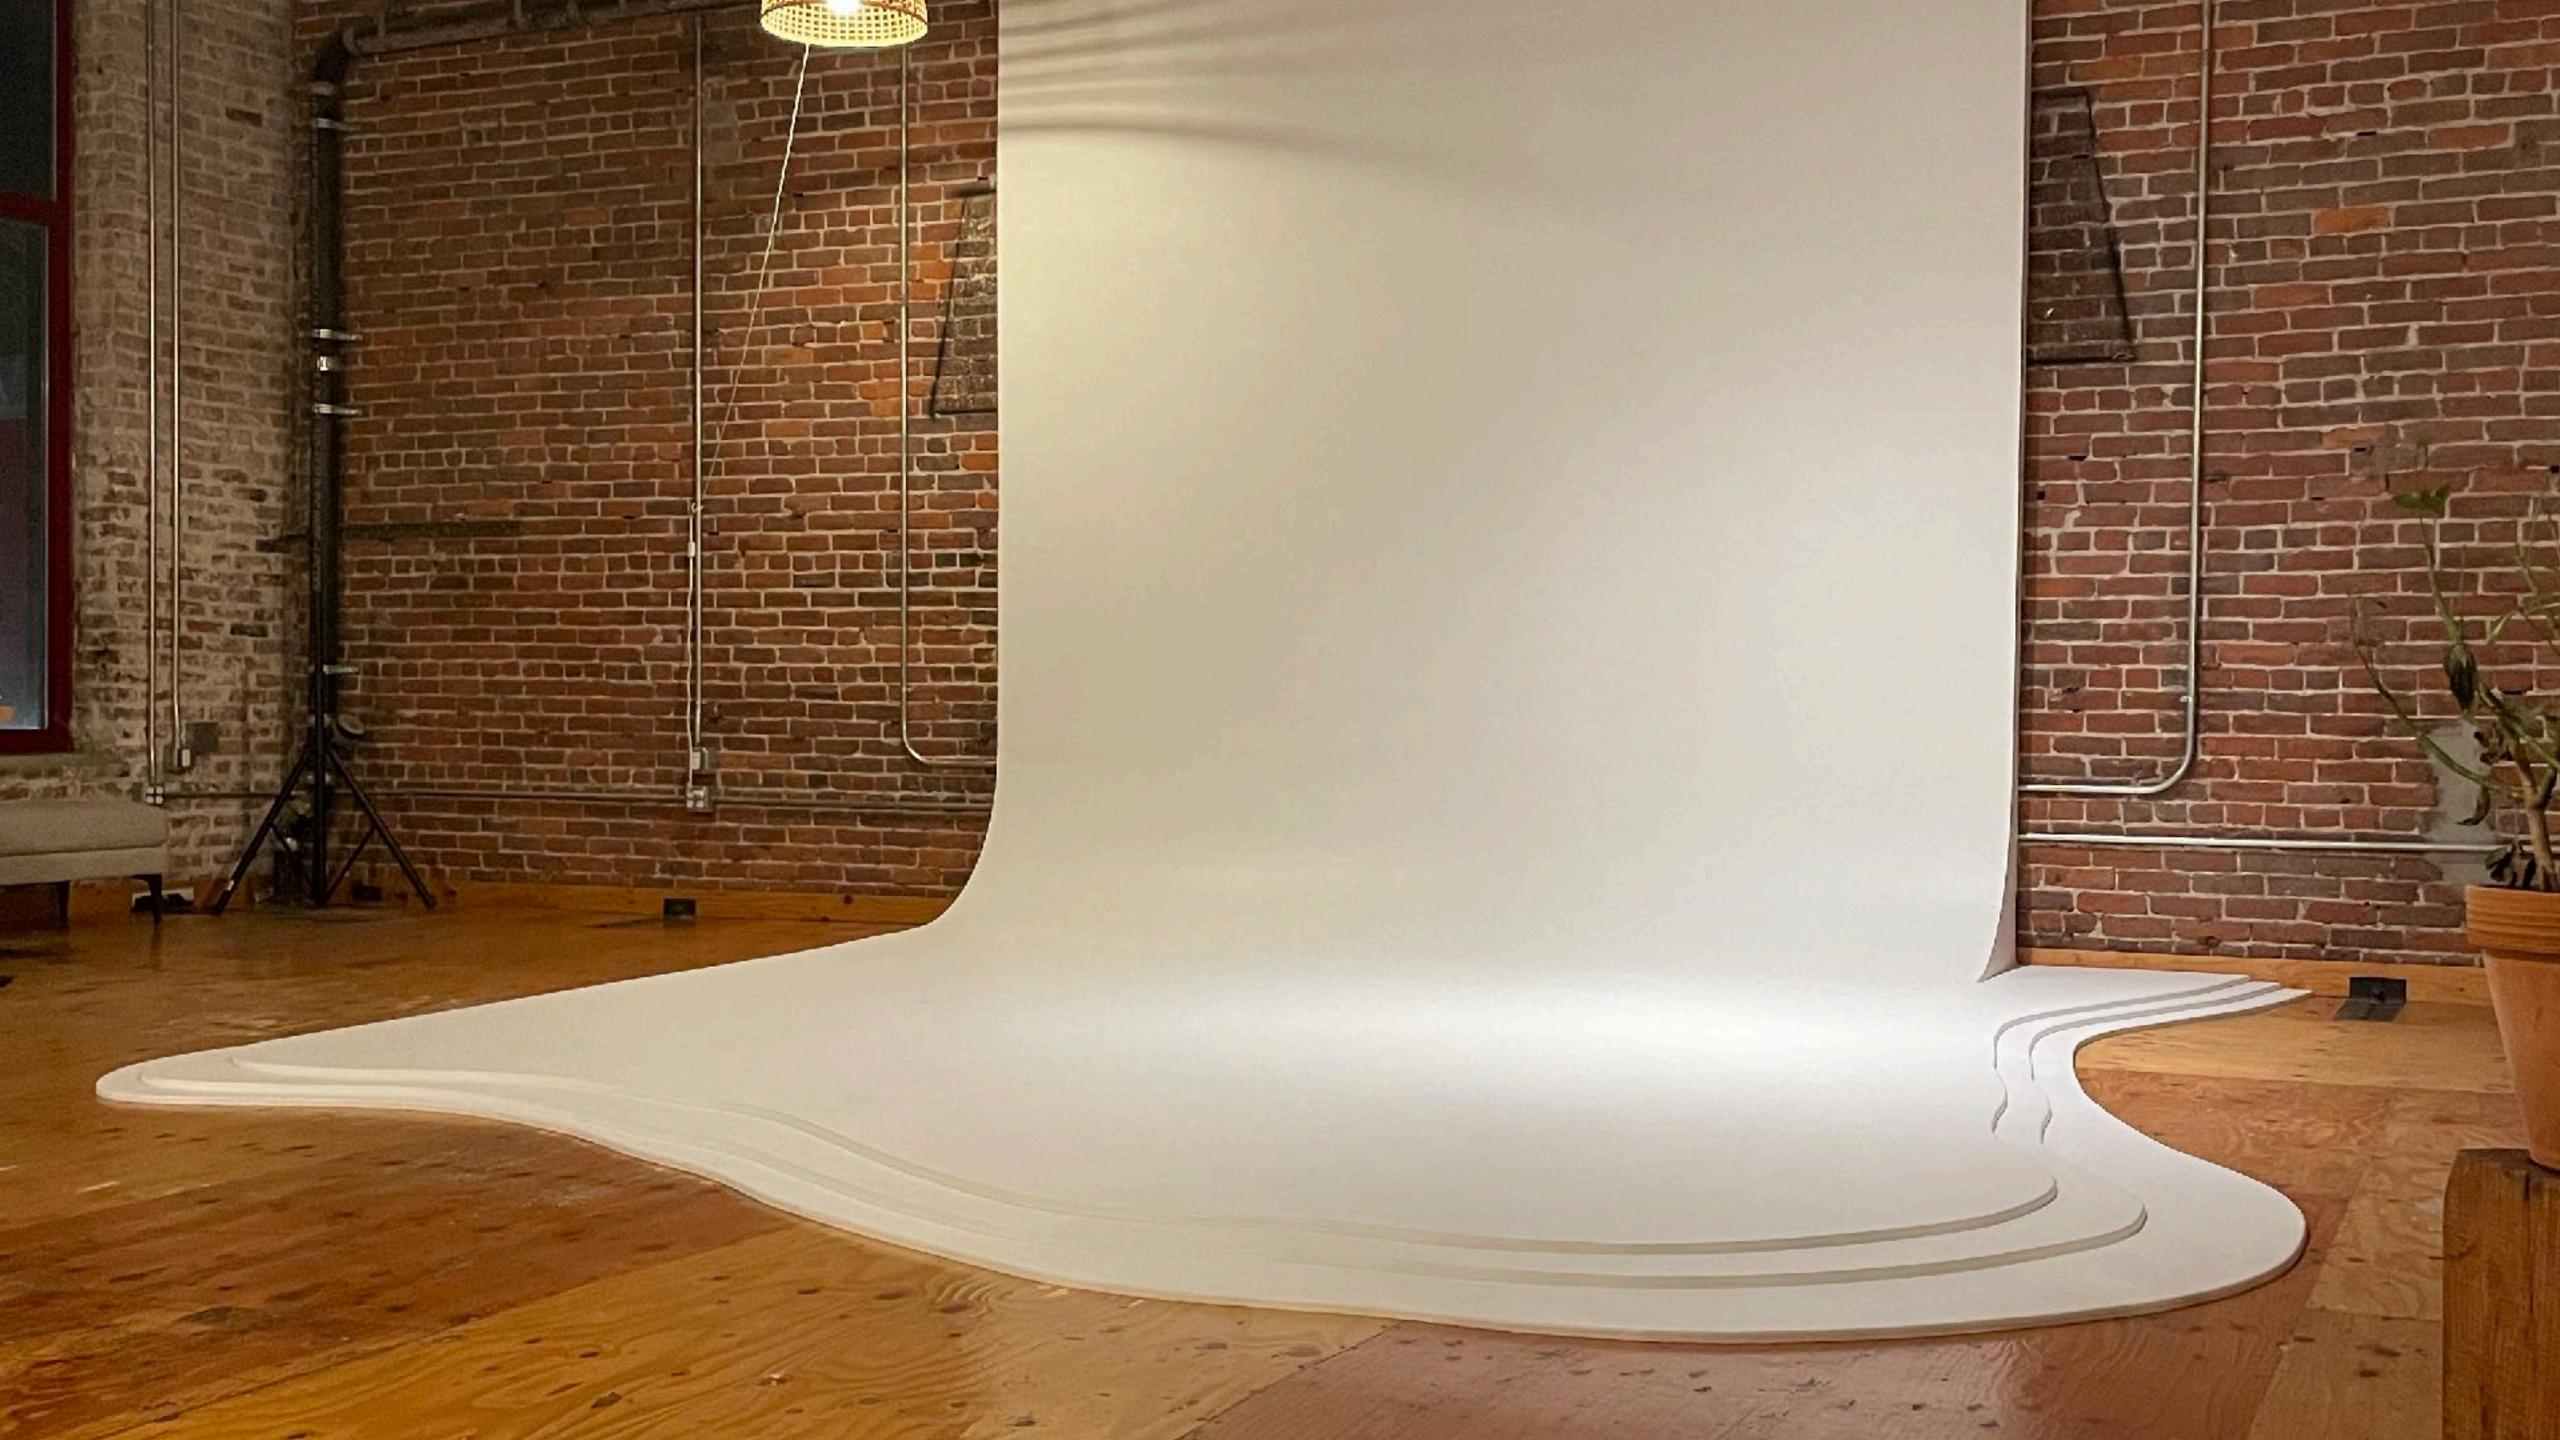

### CYCLORAMA WALL.

One of a kind sculpted Cyc wall. Shoot your photos, product shoots, head shots, shoot video content or use it as a stage in your next event,

## BOOKTHE SPACE

Comedy shows, intimate concerts, art shows, birthday parties, galas, film screenings—you name it. 1308 has what you need. Our space is available for private and public events. The iconic cyclorama wall doubles as a stage for performances, video shows, or screenings, and our flexible floor plan allows you to set up tables and chairs as you see fit. With bathrooms and a full kitchen, you'll have the opportunity to collaborate with caterers for dynamic food and beverage concepts.

## **CYK WALL**