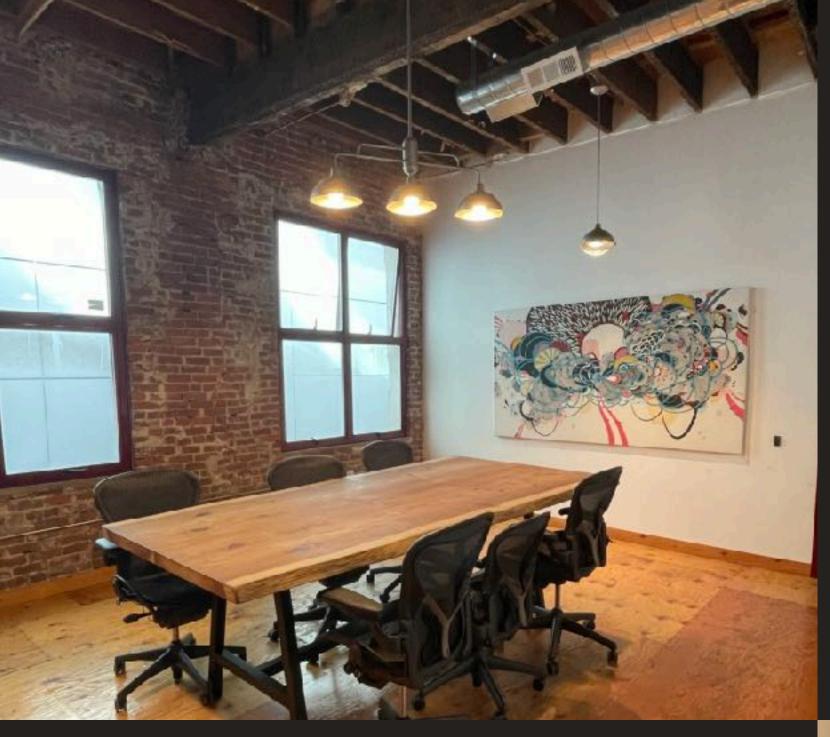

### WORK

Get to work in a professional setting,
work desks, conference rooms,
kitchen, bathrooms, communal space.
Everything you need to level up your
professional life.

## WORK DESKS & CONFERENCE ROOMS

Take meetings, work, create.

Professional conference rooms,
zoom rooms, floating desks. Level
up your professional identity and
output