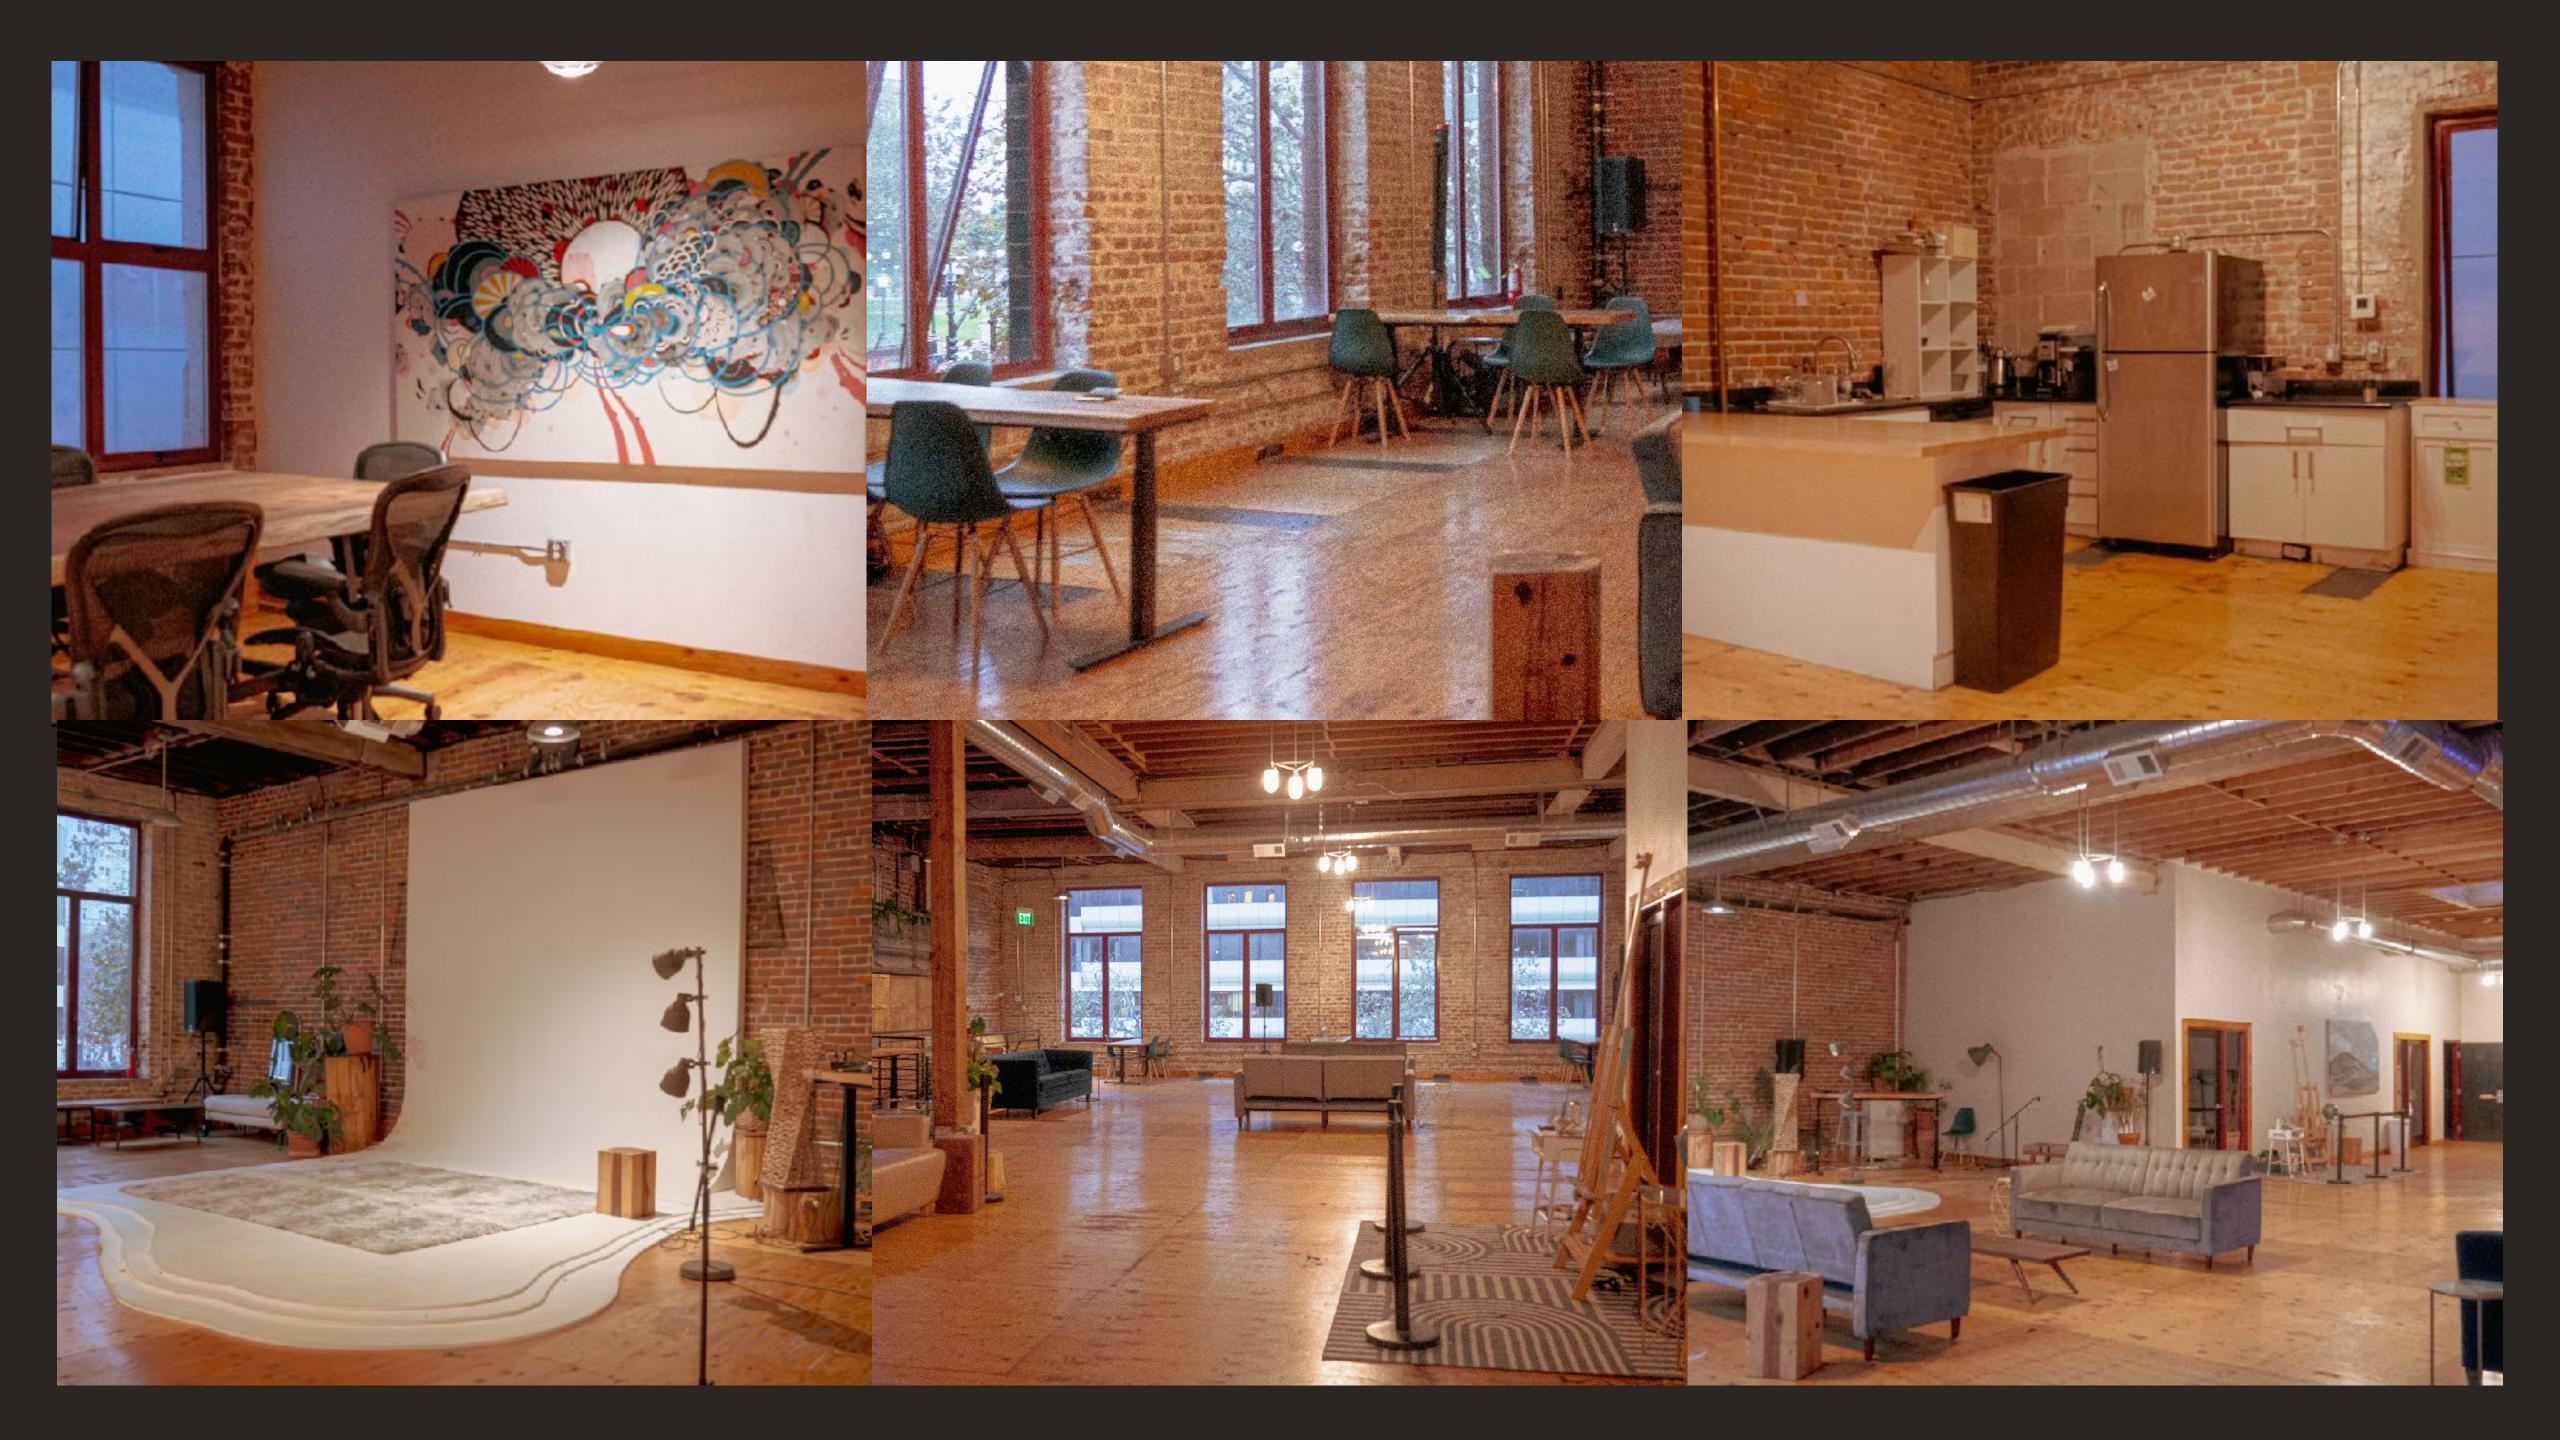

## The Guild - Space 1308

1308 Broadway Oakland

The Guild 1308, is a multi-functional space offering art studios, a photo lab, audio resources, conference rooms, and more. It regularly hosts community events, workshops, and collaborations, creating a dynamic environment for both emerging and established creatives. The Guild not only provides the tools artists need but also fosters innovation and engagement that inspire creativity.

### WORK

Get to work in a professional setting,
work desks, conference rooms,
kitchen, bathrooms, communal space.
Everything you need to level up your
professional life.

### CYCLORAMA WALL.

One of a kind sculpted Cyc wall. Shoot your photos, product shoots, head shots, shoot video content or use it as a stage in your next event,

### **EVENTS.**

A massive event space with seating, sound system, modular open floor plan accommodating any type of event.