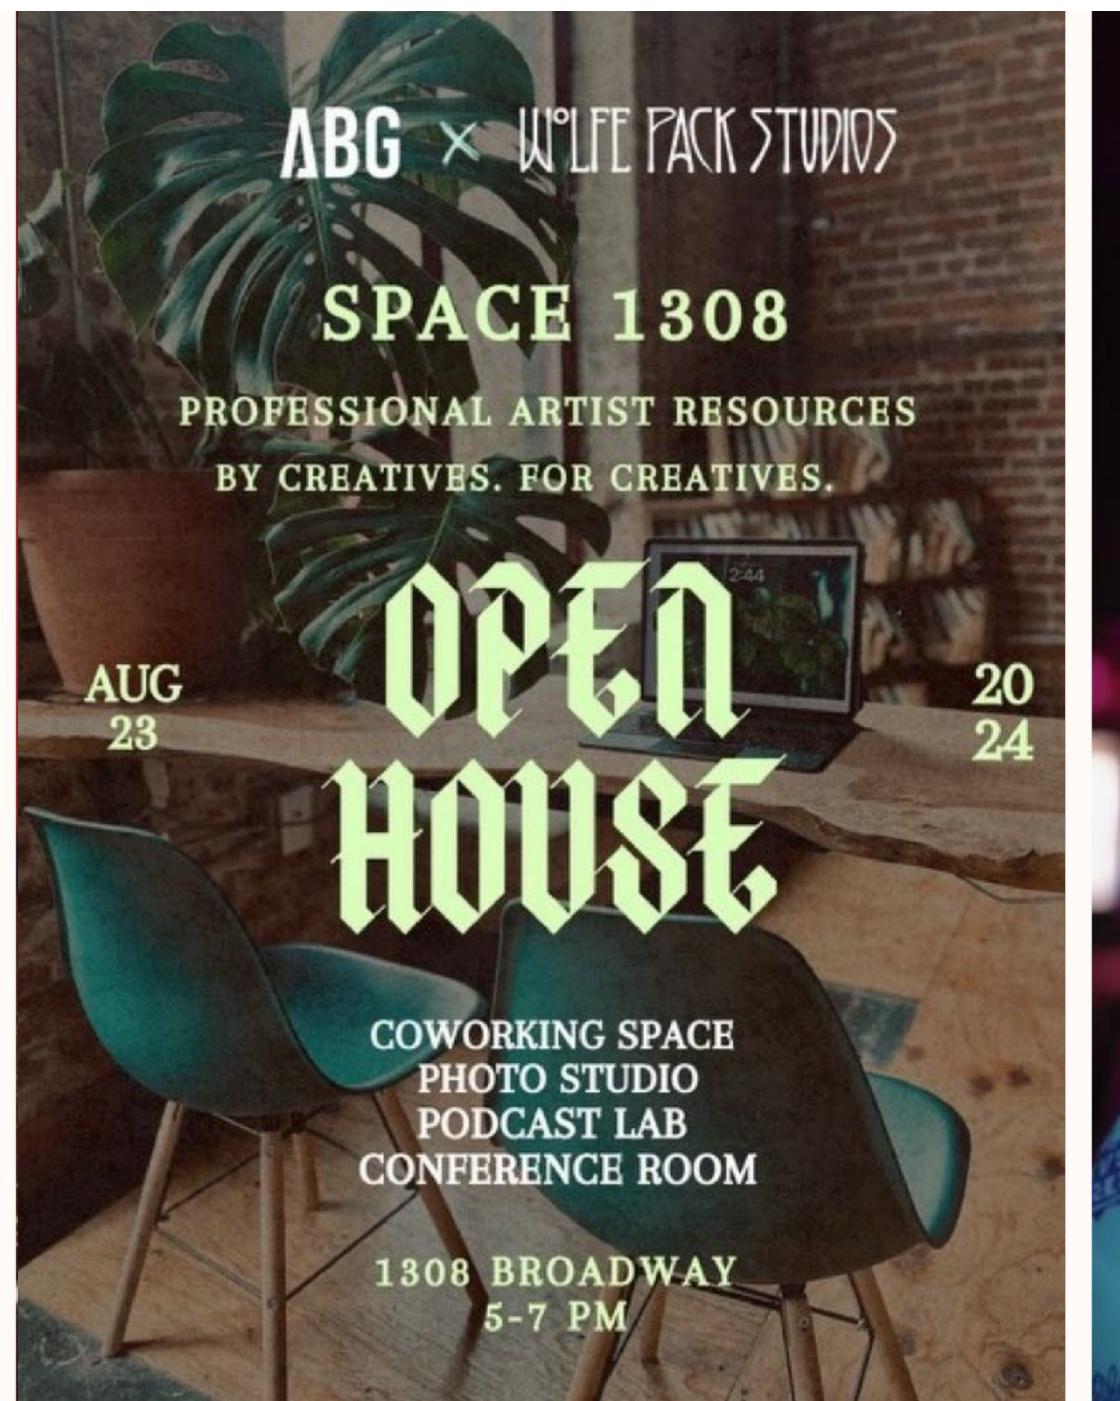

## SPACE 1308

FOR CREATIVES, BY CREATIVES

A creative sanctuary in the Bay Area, offering space for artists, events, photo and film productions, and co-working.

## The Guild - Space 1308

1308 Broadway Oakland

The Guild 1308, is a multi-functional space offering art studios, a photo lab, audio resources, conference rooms, and more. It regularly hosts community events, workshops, and collaborations, creating a dynamic environment for both emerging and established creatives. The Guild not only provides the tools artists need but also fosters innovation and engagement that inspire creativity.

## 1308 Broadway

AUGUST 30TH 7:00 PM